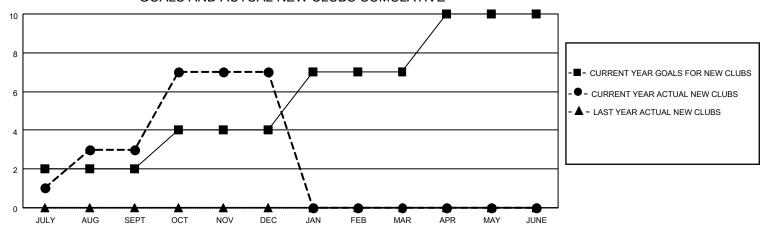

## MONTHLY MEMBERSHIP PROGRESS REPORT

LOCATION INDIA District 324 D Results as of: 12/31/2021

| Clubs RESULTS FOR 2021-2022 |   |   |    | Members RESULTS FOR 2021-2022 |    |     |     |
|-----------------------------|---|---|----|-------------------------------|----|-----|-----|
|                             |   |   |    |                               |    |     |     |
| JULY/AUG/SEPT               | 2 | 3 | 19 | JULY/AUG/SEPT                 | 10 | 359 | 731 |
| OCT/NOV/DEC                 | 2 | 4 | 3  | OCT/NOV/DEC                   | 10 | 307 | 598 |
| JAN/FEB/MAR                 | 3 | 0 | 0  | JAN/FEB/MAR                   | 10 | 0   | 0   |
| APR/MAY/JUNE                | 3 | 0 | 0  | APR/MAY/JUNE                  | 10 | 0   | 0   |

## GOALS AND ACTUAL NEW CLUBS CUMULATIVE



## GOALS AND ACTUAL MEMBERS CUMULATIVE



| DROPPED CLUBS: 22 |       | 36 CLUBS OF 123 ADDED 1 OR<br>MORE NEW MEMBERS | GENDER DISTRIBUTION                   |                                |  |
|-------------------|-------|------------------------------------------------|---------------------------------------|--------------------------------|--|
|                   |       |                                                | MALE<br>FEMALE                        | 1,854 (76.99%)<br>554 (23.01%) |  |
| DROPPED MEMBERS   |       |                                                | NON BINARY<br>PREFER NOT TO ANSWER    | 0 (0.00%)<br>0 (0.00%)         |  |
| DECEASED          | 4     |                                                | THE ENTITY TO ANOWER                  | 0 (0.0070)