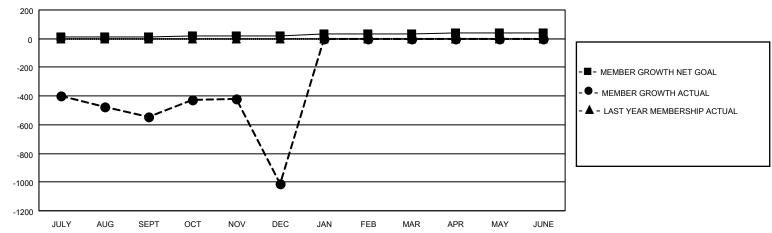

## GOALS AND ACTUAL MEMBERS CUMULATIVE

| DROPPED CLUBS: 22 |       | 36 CLUBS OF 123 ADDED 1 OR<br>MORE NEW MEMBERS | GENDER DISTRIBUTION                   |                                |  |
|-------------------|-------|------------------------------------------------|---------------------------------------|--------------------------------|--|
|                   |       |                                                | MALE<br>FEMALE                        | 1,854 (76.99%)<br>554 (23.01%) |  |
| DROPPED MEMBERS   |       |                                                | NON BINARY<br>PREFER NOT TO ANSWER    | 0 (0.00%)<br>0 (0.00%)         |  |
| DECEASED          | 4     |                                                | THE ENTITY TO ANOWER                  | 0 (0.0070)                     |  |
| CLUB CANCELLED    | 538   | CLICK HERE FOR CUMULATIVE                      | TOTAL FAMILY UNIT MEMBERS             | 1,526                          |  |
| OTHER             | 787   | MEMBERSHIP DATA                                |                                       |                                |  |
| TOTAL             | 1,329 |                                                | FAMILY MEMBERS PAYING HALF DUES 1,120 |                                |  |
|                   |       |                                                |                                       |                                |  |